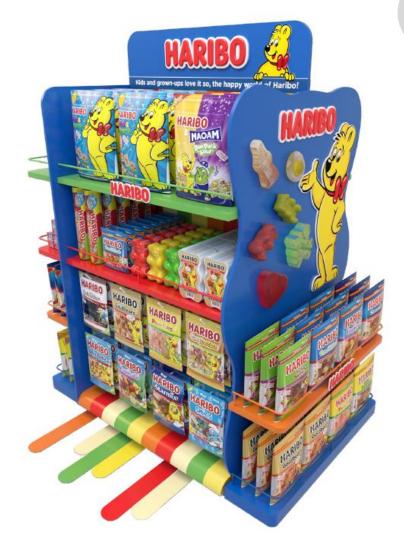

#### **Gondola Travel Edition**

The new HARIBO gondola travel edition stands out due to its colourful and playful elements. Besides, the size ensures a high capacity and the perfect merchandising solution for all HARIBO travel retail products. On top, the 3D candy pieces are a real eye catcher!

Recommended size: L:120 x D:80 x H:153 cm

Suitable for both bags and self standing products