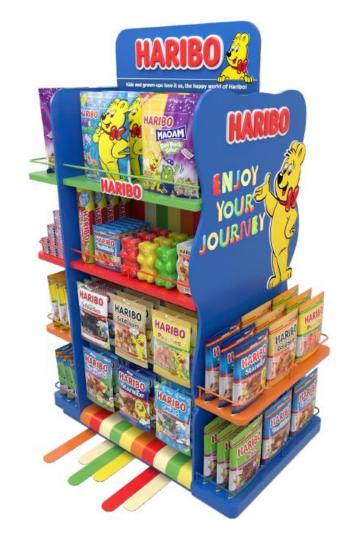

#### **Gondola Travel Edition**

The new HARIBO gondola travel edition stands out due to its colourful and playful elements. Besides, the size ensures a high capacity and the perfect merchandising solution for all HARIBO travel retail products. On top, the 3D candy pieces are a real eye catcher!

Recommended size: L:120 x D:80 x H:153 cm

Suitable for both bags and self standing products