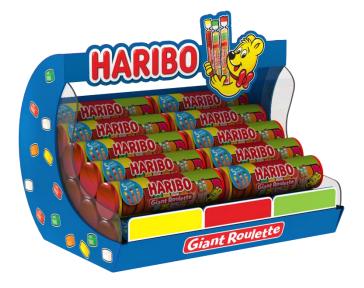

# Giant Roulette Dispensers

The new HARIBO Giant Roulette Counter and Floor Display is ideal to merchandise our new item Giant Roulette either on a secondary placement or as a in shelf solution.

Floor display size: 149 x 40 cm Counter size: 33 x 39 x 30 cm

Suitable only for Giant Roulette