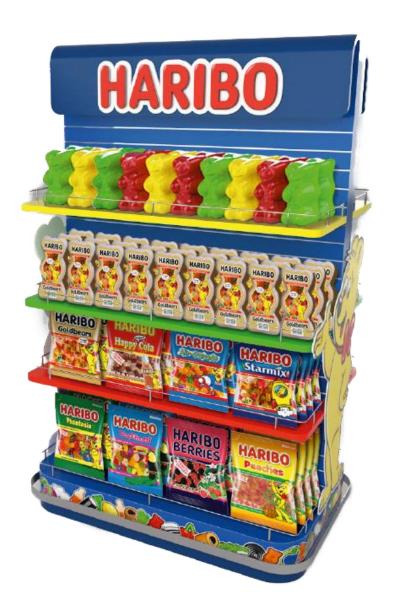

#### **FSDU Display**

A smaller version of the new HARIBO gondola brings also high capacity on every side. The 4-sided display has colourful and playful elements that make buying our HARIBO travel retail item more enjoyable for all passengers.

Recommended size: L:106 x D:65 x H:153 cm

Suitable for both bags and self standing products