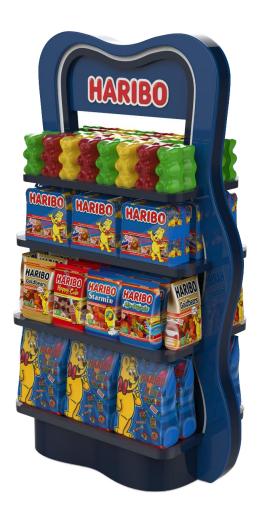

#### Goldbear-Shape Display

The well-known shape of the Goldbear candies is now holding products on 4 shelves. Pouches and Gifting items go perfectly with this classic format.

Only suitable for self standing products