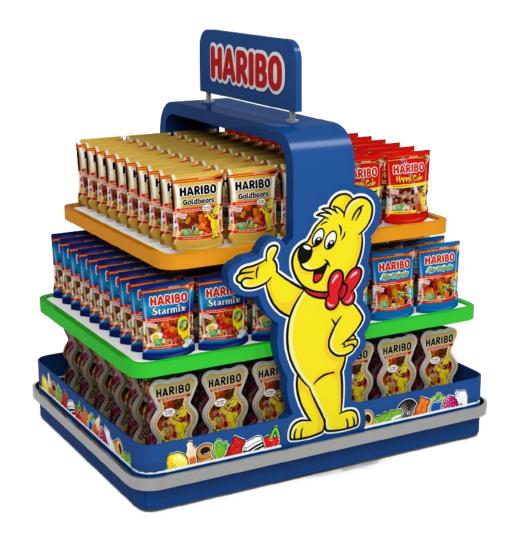

# Giant Roulette Dispensers

The new HARIBO Giant Roulette Counter and Floor Display is ideal to merchandise our new item Giant Roulette either on a secondary placement or as a in shelf solution.

Floor display size: 149 x 40 cm Counter size: 33 x 39 x 30 cm

Suitable only for Giant Roulette