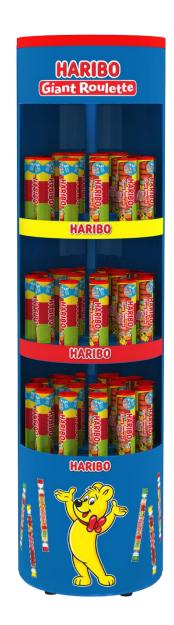

# Giant Roulette Dispensers

The new HARIBO Giant Roulette Counter and Floor Display is ideal to merchandise our new item Giant Roulette either on a secondary placement or as a in shelf solution.

Floor display size: 149 x 40 cm Counter size: 33 x 39 x 30 cm

Suitable only for Giant Roulette